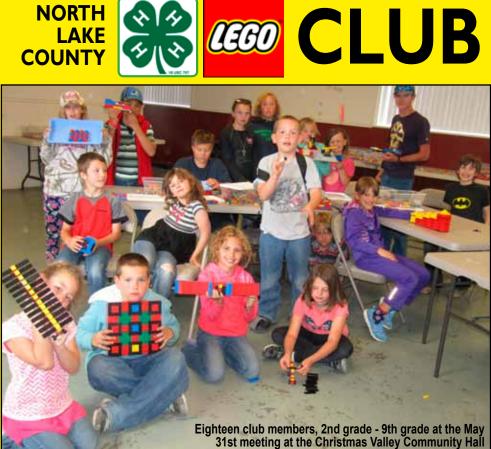

#### **Local LEGO Club Seeks Assistant Leader**

To be a properly chartered 4-H Club in the state of Oregon, the North Lake County 4-H Lego Club is required to be supervised by a minimum of two approved 4-H adult volunteers. If you are at least 18 years of age, and have interest in assisting in the leadership of the 4-H Lego Club in North Lake County, please contact Mark Russell at legomanusa@yahoo.com or 541-576-4622.