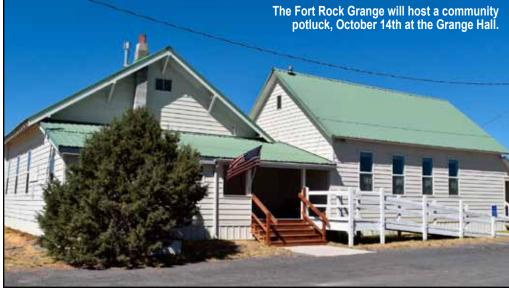

## Community Potluck at <u>Ft Rock Grange, Oct 14</u>

The autumn breezes are beginning to flicker through the Fort Rock basin. As the haying and farming season winds down, the members of Fort Rock Grange have a community potluck planned for Saturday, October 14th at 6:00pm. It's time for a hearty meal! Bring the whole family and come visit with your neighbors and friends. Drinks and table service will be provided. Bring your favorite dish and see what's new at the Fort Rock Grange Hall. The Fort Rock Grange welcomes everyone. It's a great time to get together!