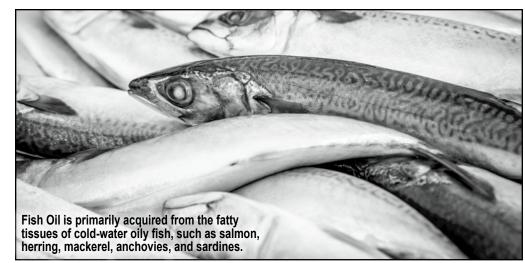

## Back In Thyme: OMEGA-3 Fish Oil

By special request, I am reporting on Orange essential oil contains high levels of OMEGA-3 Fish Oil, which can provide all of the essential fatty acid benefits from fish oil without the fishy taste. Molecularly filtered to remove the fish aroma and sometimes naturally flavored with orange essential oil, it can have a great taste that even children like.

One of the two key OMEGA-3 fatty acids is EPA, or Eicosapentaenoic acid, which is known largely for its anti-inflammatory benefits. Several studies have shown EPA to help relieve people suffering from depression. DHA, or Docosahexaenoic acid, is the other key OMEGA-3 fatty acid. DHA is found high in concentrations in the brain and the retina of the eye, where it is part of several important phospholipids. It has been studied for its ability to help inhibit colon and prostate cancer cells. Taken together in fish oil, there is strong evidence that EPA and DHA can help with high blood pressure and cardiovascular disease, especially in high risk individuals. When they are taken by pregnant women EPA and DHA were found to have beneficial effects on the children, such as reduced allergies and improved neurological development.

Vitamin D, which is a component of some fish oil blends, plays an important role in bone health, strength, and helps modulate hormone secretion and immune system function. Similarly, vitamin E (a potent antioxident which plays a role in cellular communication), and vitamin C (which provides stability to collagen, helps synthesize neurotransmitters and helps create energy through the breakdown of fatty acids) are often added to fish oil.

Orange essential oils, which can be a flavorful addition to fish oil, aid in digestive system with indigestion and diarrhea. Linda McCoslin

d-Limonene, which promotes healthy cellular function.

Companion supplements include: probiotic powder and chewable vitamins.