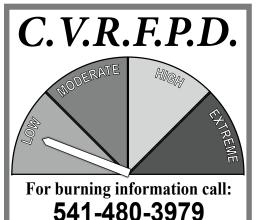

## 2017 Fire Season Still in Effect in Klamath and Lake Counties

Fire officials in Klamath and Lake Counties would like to remind the public that fire season is still in effect on lands protected by the Oregon Department of Forestry (ODF) Klamath-Lake District. This affects all private, county, state forestlands, and those Bureau of Land Management (BLM) lands under contract and agreement west and east of Highway 97 in Klamath County, respectively.

## <u>Fire Season</u>

From page 1

"The light moisture and cooler temperatures we received last week didn't last long as we have warm and dry conditions upon us again to keep us in declared fire season. As hunting season and other fall outdoor activities arrive, please be fire safe and careful at all times," stated Randall Baley. With Fire Season still in effect, regulations restricting debris burning and forest operations are still in place.

Wildland and structural fire protection agencies in Klamath County have agreed to prohibit all outdoor debris burning as do the agencies in Lake County unless a permit is first obtained. Forest operations that require a Permit to Operate Power Driven Machinery are required to have Fire tools, on-site water supply, and watchman service on privately owned forest land.

**EDITOR'S NOTE:** The above press release is dated September 28, 2017. At press time, the local fire danger warning sign in Christmas Valley indicated "LOW." Please contact your local fire protection agency for the most current burning restrictions.