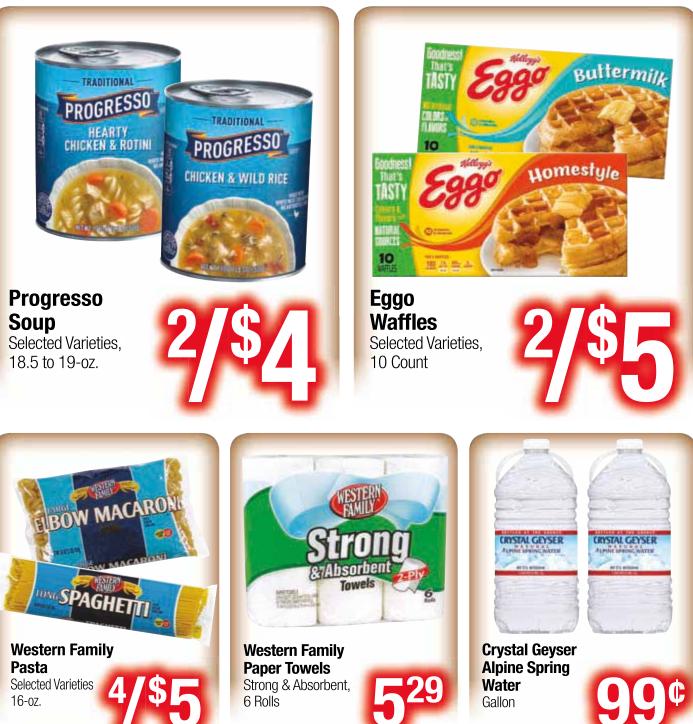

# CHRISTMAS VALLEY MARKET

87497 Christmas Valley Hwy. - Christmas Valley, OR 97641 • 541-576-2200 Monday - Saturday 6:30 a.m. - 9:00 p.m. and Sunday 7:00 a.m. - 9:00 p.m.

Prices Effective: September 27 - October 31, 2017

Items and prices subject to stock on hand. We reserve the right to limit sales to retail quantities.

Fax:

October 1, 2017

Volume: 37 Issue: 19