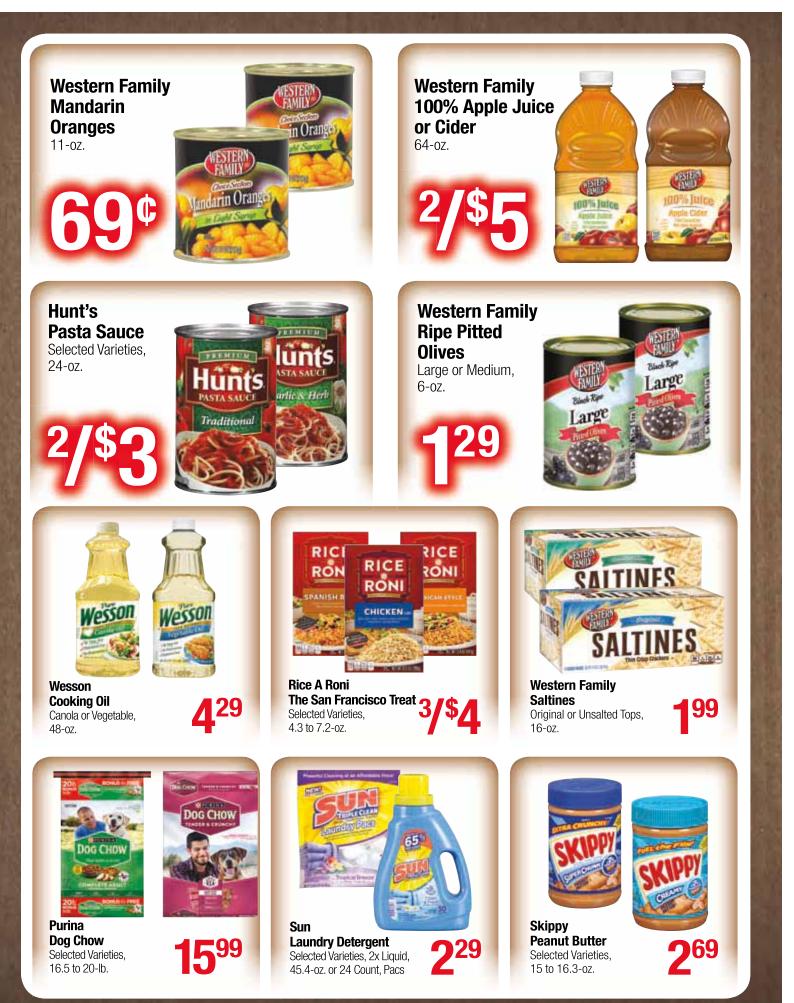

# CHRISTMAS VALLEY MARKET

87497 Christmas Valley Hwy. - Christmas Valley, OR 97641 • 541-576-2200 Monday - Saturday 6:30 a.m. - 9:00 p.m. and Sunday 7:00 a.m. - 9:00 p.m.

Prices Effective: September 27 - October 31, 2017

Items and prices subject to stock on hand. We reserve the right to limit sales to retail quantities.

Fax:

October 1, 2017

Volume: 37 Issue: 19